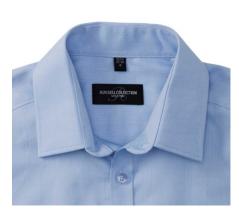

# RUSSELL MEN'S LONG SLEEVE HERRINGBONE SHIRT

# **Specification**

RUSSELL men's shirt with long sleeves HERRINGBONE.Our shirt is made of durable fish bone material. Slim waistline, collar without buttons, button on cuff, rounded edges.84% Cotton / 16% polyester mini fish bone, 125/130 g / m2. Wash at 40 degrees. light blue 18/45/46