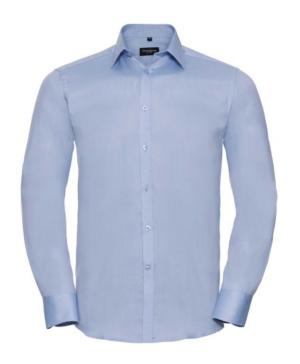

# RUSSELL MEN'S LONG SLEEVE HERRINGBONE SHIRT

# **Specification**

RUSSELL men's shirt with long sleeves HERRINGBONE.Our shirt is made of durable fish bone material. Slim waistline, collar without buttons, button on cuff, rounded edges.84% Cotton / 16% polyester mini fish bone, 125/130 g / m2. Wash at 40 degrees. light blue 18/45/46