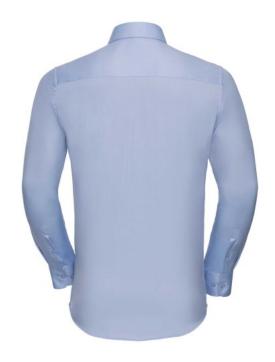

# RUSSELL MEN'S LONG SLEEVE HERRINGBONE SHIRT

# **Specification**

RUSSELL men's shirt with long sleeves HERRINGBONE.Our shirt is made of durable fish bone material. Slim waistline, collar without buttons, button on cuff, rounded edges.84% Cotton / 16% polyester mini fish bone, 125/130 g / m2. Wash at 40 degrees. light blue 18/45/46